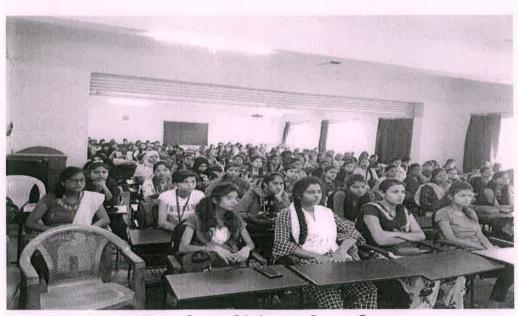

## महित्रा महाविधात्वय, कराड येथीतः असोन् पवार यांच्या विराड भात्मचरित्रावरीतः राष्ट्रीय वेबिनारचा छार् वातः.

महिला महाविषालय, कराड येथे मोमळवार दि. २२ मे २०२३ रोजी भराठी विभागाच्या वतीने 'अशोक पवार यांच्या बिराडे जनामचरित्रातील संघर्ष 'स्या विषयावर राष्ट्रीय वेबिनारचे उनायोजन करण्यात जाल होते स्या वेबिनारमध्ये १५० हून जनाधिक वाइमय प्रेमी अध्यासकांनी सहभाग घेताला साधनव्यक्ती म्हणून विदर्भातील होखक व समीक्षक प्रान्तिं अवंता स्र र, मनाठी विभाग प्रमुख गजानन महाराजी महाविद्यालय, मुनुटवन ता. वर्णी जि. यवतभाळ हे होते

## महिला महाविद्यालय येथे मराठी विभागांतर्गत राष्ट्रीय वेबिनार

▲ कराड, दि. २२ : येथील शिक्षण मंडळ, कराड संचितित महिला महाविद्यालयात आयक्यूएसी व मराठी विभाग यांच्यावतीने राष्ट्रीय विविद्यात नुकतेच झाले. साधनव्यक्ती म्हणून विदर्भातील लेखक व समीक्षक मुकूटवन, ता. वणी, जि. यवतमाळ येथील गजानन महाराज महाविद्यालयाचे मराठी विभाग प्रमुख प्रो. डॉ. अनंता सूर होते. 'अशोक पवार यांचे जीवन संघर्ष मांडणारे आत्म कथन: विराड हा चर्चांसत्राचा विषय होता.

खटला दाखल होईल म्हणून ते अनेक प्रकाशकांनी छापायलाही नाकारले. त्यानंतर हे आत्मकथन शरण-क्मार लिंबाळेंच्या शिफारसीने प्रकाशित करतानाही लेखक नेमका कुठे आहे हे लिंबाळेना माहिती नव्हते. योगायोगाने आपल्या आत्मकथनाचे प्रकाशन डॉ. आ. ह. साळ्खे यांच्या हस्ते इचलकरंजीला आहे, है कळल्यावर लेखक प्रकाशनाच्या कार्यक्रमासाठी आपल्या पत्नीचे मंगळसूत्र मोडून इचलकरंजीला येतो. इतके हे संघर्षमयी जीवन लेखकाने आपल्या विराड या १८७ पानांच्या आत्मकथनातून कसे साकारले आहे हे अत्यंत हृदयस्परशी शैलीत उभे कले, असे त्यांनी सांगितले. अध्यक्षीय मनोगत प्राचार्या प्रो. डॉ. इला जोगी यांनी व्यक्त केले. आयक्यूएसी प्रमुख प्रा. डॉ. उज्ज्वला तांठे यांनी आभार मानले. प्रा. विलास सुर्वे यांनी सूत्रसंचालन केले. या वेबिनारमध्ये १५0 हन अधिक मराठी वाङ्मयप्रेमी, अभ्यासक सहभागी झाले. वेबिनारसाठी सर्व प्रकारचे तांत्रिक सहकार्य प्रा. अनिल सतार यांनी केले.