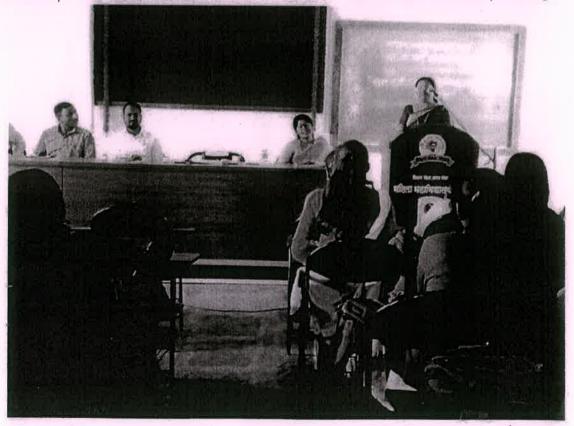

आपल्या निषयाचे प्रतिपादन करताना साधनव्यक्ती प्राःहाँ. जनता स्त्र स्मणले, बिराड ते जरोाक प्रवाद पांचे जीवन संघर्ष मोहणादे पुकुण १८७ प्रश्वांचे जातमचित्र जाहे. जरोाक प्रवाद हे भटक्या निमुक्त जमातीतील जस्न विराहमधील प्रत्येक पानावर त्यांच्या जीवनातील संघर्षाचे चित्रण जाले आहे. लेखकाने आपल्या भटकंतीत्न जीवनात जे काही संघर्ष सीसतो तेच स्या जात्मकथनात लिहुन काहले आहे. मात्र हे आत्मकथन छिहुन साल्यावर ते प्रकारासाठी प्रकाराकां साठी गेले असताना स्या लेखनावर कोटीत खटला दाखले होई ले म्हणून ते अनेक प्रकाराकोनी प्रकाशित करणे टाळले रोनटी रारणकुमार किंवाळे यांच्या शिमस्सीन हे झात्मकथन प्रामिद्य झाले. आपल्या आत्मकथनाचे प्रकारान रचलकरंजी चेचे हो जा ते. स्ताकुंखे यांच्या हस्ते जसल्याचे त्यांना चोगायोगाने कळल्यावर आपल्या बायकोचे मंगळसूत्र मोड्न ते रचलकरंजीला आले.

प्रो. डॉ. अनंता सूर म्हणाले, बिराड या आत्मकथनाचे लेखक अशोक मवार हे भटक्या विमुक्त समाजातील असून बिराडमधील प्रत्येक प्रसंग हा संघर्षमय आहे. या लेखकाला शिक्षणापासून प्रत्येक वाबतीत सदैव संघर्षाला तोंड द्यावे लागले. लेखकाने आपल्या भटकतीच्या जीवनात जे काही सांमले तेच या आत्मकथनात लिह्न काढले आहे. पात्र, हे आत्मकथन लिह्न झाल्यावर ते प्रकाशनासाठी प्रकाशकांकडे गेले असताना या लेखनावर कोटांत