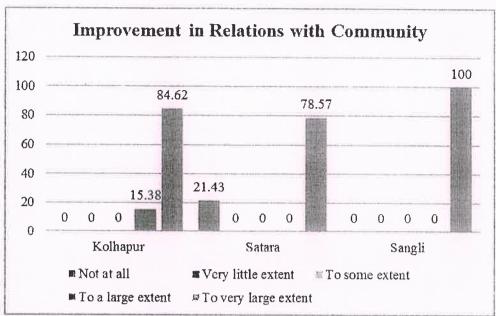

| Sangli | %   | Grand<br>Total | %     |
|----------------------|----------|-------|--------|-------|--------|-----|----------------|-------|
| Not at all           | 0        | 0.00  | 3      | 21.43 | 0      | 0   | 3              | 8.57  |
| Very little extent   | 0        | 0.00  | 0      | 0.00  | 0      | 0   | 0              | 0.00  |
| To some extent       | 0        | 0.00  | 0      | 0.00  | 0      | 0   | 0              | 0.00  |
| To a large extent    | 2        | 15.38 | 0      | 0.00  | 0      | 0   | 2              | 5.71  |
| To very large extent | 11       | 84.62 | 11     | 78.57 | 8      | 100 | 30             | 85.71 |
| Total                | 13       | 100   | 14     | 100   | 8      | 100 | 35             | 100   |

Table 1. Improvement in Relations with Community



Graph 1. Improvement in Relations with Community

From the above table it is observed that only 15.38% respondents in Kolhapur District are of the opinion that CSR initiatives carried out by the company improves their relations with the community to a large extent and 84.62% respondents say that conducting CSR activities have made a very large positive impact on their relationship with community members.

In Satara District, 21.43% respondents say that there is no affirmative improvement at all in the relations between the community and company who undertake CSR activities but 78.57% respondents said that there is improvement in relations with community to a very large extent due to the CSR activities conducted by the companies for the betterment of the community.

In Sangli District, 10