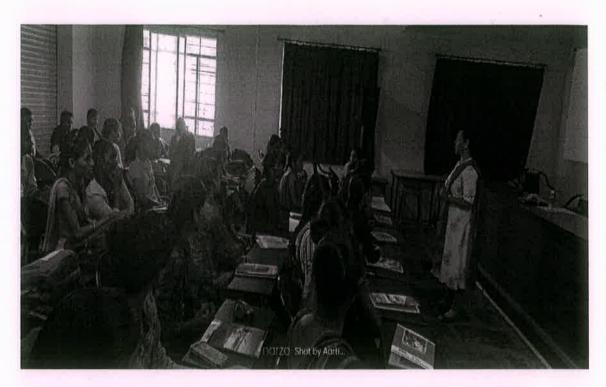

## महित्रा महाविधात्वय, कराड येथीतः असोन् पवार यांच्या विराड भात्मचरित्रावरीतः राष्ट्रीय वेबिनारचा छार् वातः.

महिला महाविषालय, कराड येथे मोमळवार दि. २२ मे २०२३ रोजी भराठी विभागाच्या वतीने 'अशोक पवार यांच्या बिराडे जनामचरित्रातील संघर्ष 'स्या विषयावर राष्ट्रीय वेबिनारचे उनायोजन करण्यात जाल होते स्या वेबिनारमध्ये १५० हून जनाधिक वाइमय प्रेमी अध्यासकांनी सहभाग घेताला साधनव्यक्ती म्हणून विदर्भातील होखक व समीक्षक प्रान्तिं अवंता स्र र, मनाठी विभाग प्रमुख गजानन महाराजी महाविद्यालय, मुनुटवन ता. वर्णी जि. यवतभाळ हे होते

## महिला महाविद्यालय येथे मराठी विभागांतर्गत राष्ट्रीय वेबिनार

▲ कराड, दि. २२ : येथील शिक्षण मंडळ, कराड संचितित महिला महाविद्यालयात आयक्यूएसी व मराठी विभाग यांच्यावतीने राष्ट्रीय विविद्यात नुकतेच झाले. साधनव्यक्ती म्हणून विदर्भातील लेखक व समीक्षक मुकूटवन, ता. वणी, जि. यवतमाळ येथील गजानन महाराज महाविद्यालयाचे मराठी विभाग प्रमुख प्रो. डॉ. अनंता सूर होते. 'अशोक पवार यांचे जीवन संघर्ष मांडणारे आत्म कथन: विराड हा चर्चांसत्राचा विषय होता.