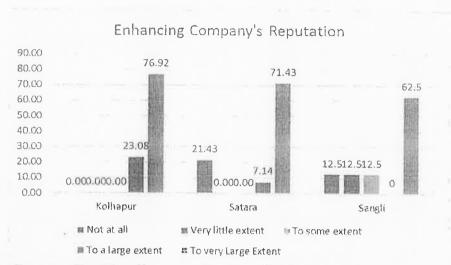

| %     | Grand<br>Total | %     |
|----------------------|----------|-------|--------|-------|--------|-------|----------------|-------|
| Not at all           | 0        | 0.00  | 3      | 21.43 | 1      | 12.50 | 4              | 11.43 |
| Very little extent   | 0_       | 0.00  | 0      | 0.00  | 1      | 12.50 | 1              | 2.86  |
| To some extent       | 0        | 0.00  | 0      | 0.00  | 1      | 12.50 | 1              | 2.86  |
| To a large extent    | 3        | 23.08 | 1      | 7.14  | 0      | 0     | 4              | 11.43 |
| To very large extent | 10       | 76.92 | 10     | 71.43 | 5      | 62.50 | 25             | 71.43 |
| Total                | 13       | 100   | 14     | 100   | 8      | 100   | 35             | 100   |

Table 4. Enhancing Company's Reputation





Graph 4. Enhancing Company's Reputation

From the above table it is observed that 23.08% respondents in Kolhapur District said that companies which practices CSR derive the benefit of enhancing its reputation to a large extent and majority of the respondents i.e. 76.92% respondents said that there is enhancement of company's reputation to a very large extent due to the CSR activities undertaken by the company.

The results in Satara District show that 21.43% respondents are of the opinion that there is no enhancement in the company's reputation to any extent even after carrying CSR activities by the company, 7.14% respondents say are of the opinion that there is enhancement in company's reputation to a large extent and 71.43% respondents have the opinion that the company's reputation is