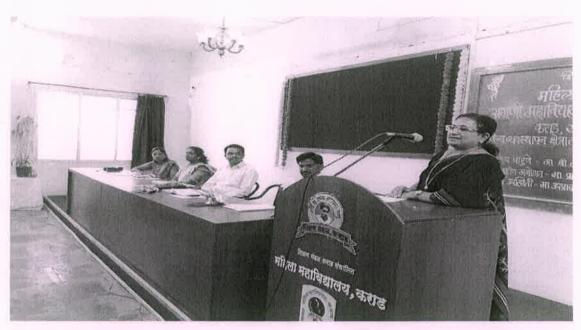

## महित्रा महाविधात्वय, कराड येथीतः असोन् पवार यांच्या विराड भात्मचरित्रावरीतः राष्ट्रीय वेबिनारचा छार् वातः.

महिला महाविषालय, कराड येथे मोमळवार दि. २२ मे २०२३ रोजी भराठी विभागाच्या वतीने 'अशोक पवार यांच्या बिराडे जनामचरित्रातील संघर्ष 'स्या विषयावर राष्ट्रीय वेबिनारचे उनायोजन करण्यात जाल होते स्या वेबिनारमध्ये १५० हून जनाधिक वाइमय प्रेमी अध्यासकांनी सहभाग घेताला साधनव्यक्ती म्हणून विदर्भातील होखक व समीक्षक प्रान्तिं अवंता स्र र, मनाठी विभाग प्रमुख गजानन महाराजी महाविद्यालय, मुनुटवन ता. वर्णी जि. यवतभाळ हे होते

## महिला महाविद्यालय येथे मराठी विभागांतर्गत राष्ट्रीय वेबिनार

▲ कराड, दि. २२ : येथील शिक्षण मंडळ, कराड संचितित महिला महाविद्यालयात आयक्यूएसी व मराठी विभाग यांच्यावतीने राष्ट्रीय विविद्यात नुकतेच झाले. साधनव्यक्ती म्हणून विदर्भातील लेखक व समीक्षक मुकूटवन, ता. वणी, जि. यवतमाळ येथील गजानन महाराज महाविद्यालयाचे मराठी विभाग प्रमुख प्रो. डॉ. अनंता सूर होते. 'अशोक पवार यांचे जीवन संघर्ष मांडणारे आत्म कथन: विराड हा चर्चांसत्राचा विषय होता.

खटला दाखल होईल म्हणून ते अनेक प्रकाशकांनी छापायलाही नाकारले. त्यानंतर हे आत्मकथन शरण-क्मार लिंबाळेंच्या शिफारसीने प्रकाशित करतानाही लेखक नेमका कुठे आहे हे लिंबाळेना माहिती नव्हते. योगायोगाने आपल्या आत्मकथनाचे प्रकाशन डॉ. आ. ह. साळ्खे यांच्या हस्ते इचलकरंजीला आहे, है कळल्यावर लेखक प्रकाशनाच्या कार्यक्रमासाठी आपल्या पत्नीचे मंगळसूत्र मोडून इचलकरंजीला येतो. इतके हे संघर्षमयी जीवन लेखकाने आपल्या विराड या १८७ पानांच्या आत्मकथनातून कसे साकारले आहे हे अत्यंत हृदयस्परशी शैलीत उभे कले, असे त्यांनी सांगितले. अध्यक्षीय मनोगत प्राचार्या प्रो. डॉ. इला जोगी यांनी व्यक्त केले. आयक्यूएसी प्रमुख प्रा. डॉ. उज्ज्वला तांठे यांनी आभार मानले. प्रा. विलास सुर्वे यांनी सूत्रसंचालन केले. या वेबिनारमध्ये १५0 हन अधिक मराठी वाङ्मयप्रेमी, अभ्यासक सहभागी झाले. वेबिनारसाठी सर्व प्रकारचे तांत्रिक सहकार्य प्रा. अनिल सतार यांनी केले.