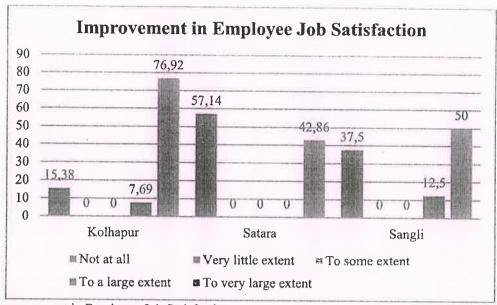

and<br>Total | %     |
|----------------------|----------|-------|--------|-------|--------|-------|----------------|-------|
| Not at all           | 2        | 15.38 | 8      | 57.14 | 3      | 37.50 | 13             | 37.14 |
| Very little extent   | 0        | 0.00  | 0      | 0.00  | 0      | 0     | 0              | 0.00  |
| To some extent       | 0        | 0.00  | 0      | 0.00  | 0      | 0     | 0              | 0.00  |
| To a large extent    | 1        | 7.69  | 0      | 0.00  | 1      | 12.50 | 2              | 5.71  |
| To very large extent | 10       | 76.92 | 6      | 42.86 | 4      | 50    | 20             | 57.14 |
| Total                | 13       | 100   | 14     | 100   | 8      | 100   | 35             | 100   |

Table 2. Improvement in Employee Job Satisfaction







Graph 2. Improvement in Employee Job Satisfaction

It is observed that 15.38% respondents in Kolhapur District say that there is no improvement in the job satisfaction level of the employees whose companies are engaged in CSR activities, 7.69% respondents say that there is improvement in employee job satisfaction level to a large extent when companies undertake CSR work and 76.92% respondents say that companies CSR activities improves the feeling of job satisfaction in the employees.

In Satara District, 57.14% respondents replied that the CSR activities of the organization does not show any improvement in job satisfaction level of the employees while remaining 42.86% respondents replied that companies which conduct CSR activities have shown that there is improvement in the job satisfact