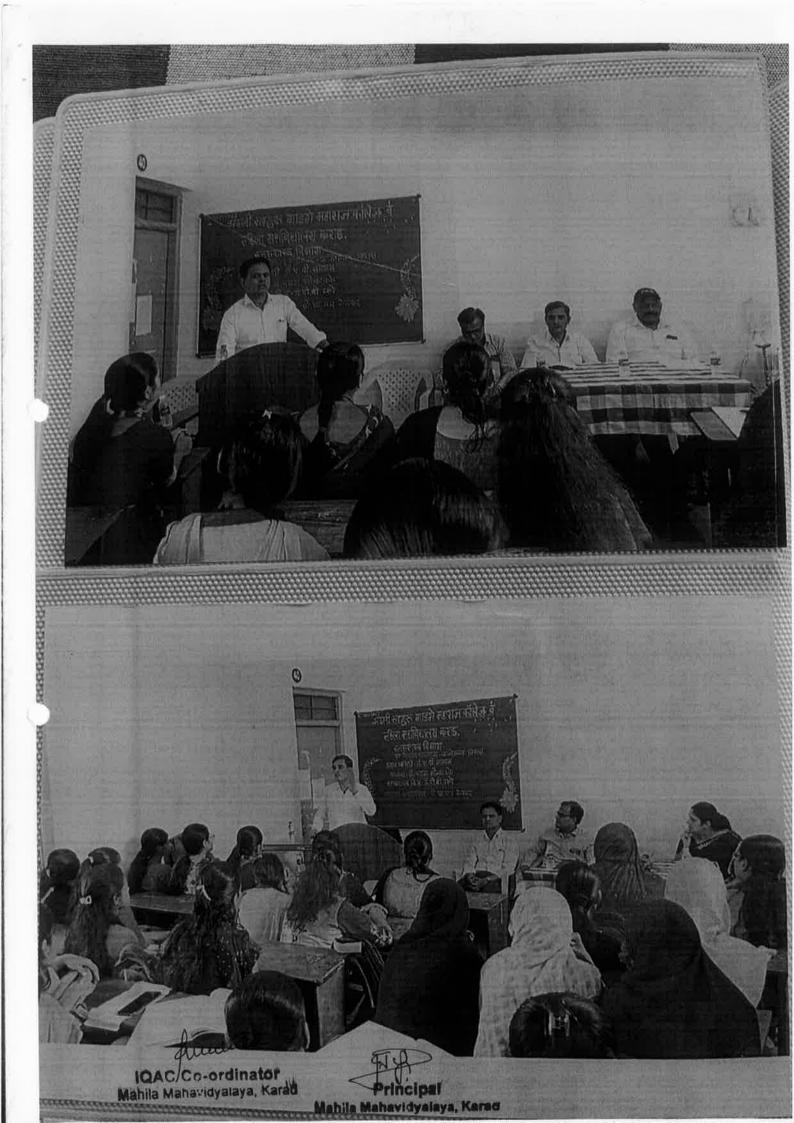

### **Activity Report** Academic Year 2022-23

Date:

07- October -2022

**Department/Committee:** Department of Economics

Title of Activity/Program: Career in Securities Market

Resource Person/s (if any): Mr. Nikhil Shinde (Assistant General Manager,

#### Short description of activity/programme:

The program has been organized with the aim of introducing the students to the securities market in India, the functioning of the securities market and the various career opportunities available in the securities market.

IQAC Co-ordinator Mahila Mahavidyalaya, Karad

Mahila Mahavidyalaya, Karad

Well Come Of Resource Person

Speech by Resource Person Mr. Nikhil Shinde

ICAC Co-ordinator
Mahila Mahavidyalaya, Karad

Principal
Mahile Mahavidyalaya, Karas