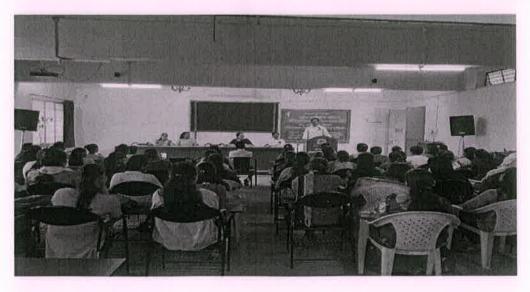

## महित्रा महाविधात्वय, कराड येथीतः असोन् पवार यांच्या विराड भात्मचरित्रावरीतः राष्ट्रीय वेबिनारचा छार् वातः.

महिला महाविषालय, कराड येथे मोमळवार दि. २२ मे २०२३ रोजी भराठी विभागाच्या वतीने 'अशोक पवार यांच्या बिराडे जनामचरित्रातील संघर्ष 'स्या विषयावर राष्ट्रीय वेबिनारचे उनायोजन करण्यात जाल होते स्या वेबिनारमध्ये १५० हून जनाधिक वाइमय प्रेमी अध्यासकांनी सहभाग घेताला साधनव्यक्ती म्हणून विदर्भातील होखक व समीक्षक प्रान्तिं अवंता स्र र, मनाठी विभाग प्रमुख गजानन महाराजी महाविद्यालय, मुनुटवन ता. वर्णी जि. यवतभाळ हे होते

## महिला महाविद्यालय येथे मराठी विभागांतर्गत राष्ट्रीय वेबिनार

▲ कराड, दि. २२ : येथील शिक्षण मंडळ, कराड संचितित महिला महाविद्यालयात आयक्यूएसी व मराठी विभाग यांच्यावतीने राष्ट्रीय विविद्यात नुकतेच झाले. साधनव्यक्ती म्हणून विदर्भातील लेखक व समीक्षक मुकूटवन, ता. वणी, जि. यवतमाळ येथील गजानन महाराज महाविद्यालयाचे मराठी विभाग प्रमुख प्रो. डॉ. अनंता सूर होते. 'अशोक पवार यांचे जीवन संघर्ष मांडणारे आत्म कथन: विराड हा चर्चांसत्राचा विषय होता.

खटला दाखल होईल म्हणून ते अनेक प्रकाशकांनी छापायलाही नाकारले. त्यानंतर हे आत्मकथन शरण-क्मार लिंबाळेंच्या शिफारसीने प्रकाशित करतानाही लेखक नेमका कुठे आहे हे लिंबाळेना माहिती नव्हते. योगायोगाने आपल्या आत्मकथनाचे प्रकाशन डॉ. आ. ह. साळ्खे यांच्या हस्ते इचलकरंजीला आहे, है कळल्यावर लेखक प्रकाशनाच्या कार्यक्रमासाठी आपल्या पत्नीचे मंगळसूत्र मोडून इचलकरंजीला येतो. इतके हे संघर्षमयी जीवन लेखकाने आपल्या विराड या १८७ पानांच्या आत्मकथनातून कसे साकारले आहे हे अत्यंत हृदयस्परशी शैलीत उभे कले, असे त्यांनी सांगितले. अध्यक्षीय मनोगत प्राचार्या प्रो. डॉ. इला जोगी यांनी व्यक्त केले. आयक्यूएसी प्रमुख प्रा. डॉ. उज्ज्वला तांठे यांनी आभार मानले. प्रा. विलास सुर्वे यांनी सूत्रसंचालन केले. या वेबिनारमध्ये १५0 हन अधिक मराठी वाङ्मयप्रेमी, अभ्यासक सहभागी झाले. वेबिनारसाठी सर्व प्रकारचे तांत्रिक सहकार्य प्रा. अनिल सतार यांनी केले.