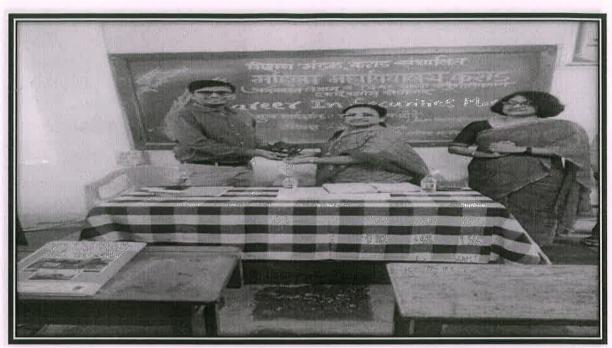

IQAC Co-ordinator Mahila Mahavidyalaya, Karad

Mahila Mahavidyalaya, Karad

Well Come Of Resource Person

Speech by Resource Person Mr. Nikhil Shinde

ICAC Co-ordinator
Mahila Mahavidyalaya, Karad

Principal
Mahile Mahavidyalaya, Karas