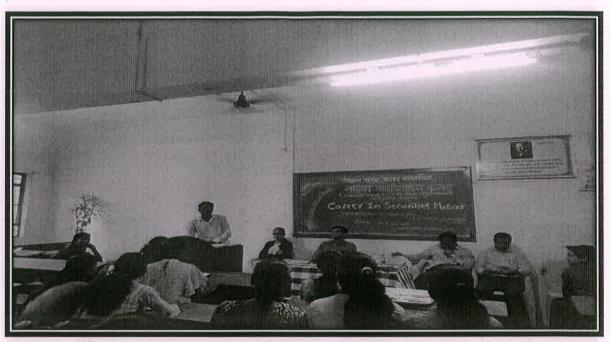

### **Activity Report** Academic Year 2022-23

Date:

07- October -2022

**Department/Committee:** Department of Economics

Title of Activity/Program: Career in Securities Market

Resource Person/s (if any): Mr. Nikhil Shinde (Assistant General Manager,

#### Short description of activity/programme:

The program has been organized with the aim of introducing the students to the securities market in India, the functioning of the securities market and the various career opportunities available in the securities market.