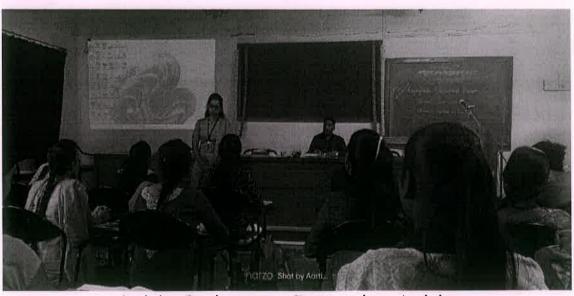

## महित्रा महाविधात्वय, कराड येथीतः असोन् पवार यांच्या विराड भात्मचरित्रावरीतः राष्ट्रीय वेबिनारचा छार् वातः.

महिला महाविषालय, कराड येथे मोमळवार दि. २२ मे २०२३ रोजी भराठी विभागाच्या वतीने 'अशोक पवार यांच्या बिराडे जनामचरित्रातील संघर्ष 'स्या विषयावर राष्ट्रीय वेबिनारचे उनायोजन करण्यात जाल होते स्या वेबिनारमध्ये १५० हून जनाधिक वाइमय प्रेमी अध्यासकांनी सहभाग घेताला साधनव्यक्ती म्हणून विदर्भातील होखक व समीक्षक प्रान्तिं अवंता स्र र, मनाठी विभाग प्रमुख गजानन महाराजी महाविद्यालय, मुनुटवन ता. वर्णी जि. यवतभाळ हे होते

## महिला महाविद्यालय येथे मराठी विभागांतर्गत राष्ट्रीय वेबिनार

▲ कराड, दि. २२ : येथील शिक्षण मंडळ, कराड संचितित महिला महाविद्यालयात आयक्यूएसी व मराठी विभाग यांच्यावतीने राष्ट्रीय विविद्यात नुकतेच झाले. साधनव्यक्ती म्हणून विदर्भातील लेखक व समीक्षक मुकूटवन, ता. वणी, जि. यवतमाळ येथील गजानन महाराज महाविद्यालयाचे मराठी विभाग प्रमुख प्रो. डॉ. अनंता सूर होते. 'अशोक पवार यांचे जीवन संघर्ष मांडणारे आत्म कथन: विराड हा चर्चांसत्राचा विषय होता.