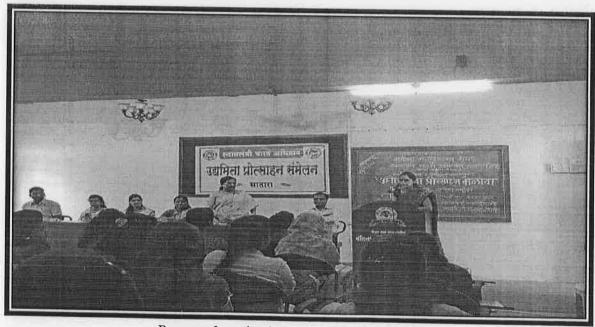

## महिला महाविद्यालय येथे मराठी विभागांतर्गत राष्ट्रीय वेबिनार

▲ कराड, दि. २२ : येथील शिक्षण मंडळ, कराड संचितित महिला महाविद्यालयात आयक्यूएसी व मराठी विभाग यांच्यावतीने राष्ट्रीय विविद्यात नुकतेच झाले. साधनव्यक्ती म्हणून विदर्भातील लेखक व समीक्षक मुकूटवन, ता. वणी, जि. यवतमाळ येथील गजानन महाराज महाविद्यालयाचे मराठी विभाग प्रमुख प्रो. डॉ. अनंता सूर होते. 'अशोक पवार यांचे जीवन संघर्ष मांडणारे आत्म कथन: विराड हा चर्चांसत्राचा विषय होता.

प्रो. डॉ. अनंता सूर म्हणाले, बिराड या आत्मकथनाचे लेखक अशोक मवार हे भटक्या विमुक्त समाजातील असून बिराडमधील प्रत्येक प्रसंग हा संघर्षमय आहे. या लेखकाला शिक्षणापासून प्रत्येक वाबतीत सदैव संघर्षाला तोंड द्यावे लागले. लेखकाने आपल्या भटकतीच्या जीवनात जे काही सांमले तेच या आत्मकथनात लिह्न काढले आहे. पात्र, हे आत्मकथन लिह्न झाल्यावर ते प्रकाशनासाठी प्रकाशकांकडे गेले असताना या लेखनावर कोटांत

खटला दाखल होईल म्हणून ते अनेक प्रकाशकांनी छापायलाही नाकारले. त्यानंतर हे आत्मकथन शरण-क्मार लिंबाळेंच्या शिफारसीने प्रकाशित करतानाही लेखक नेमका कुठे आहे हे लिंबाळेना माहिती नव्हते. योगायोगाने आपल्या आत्मकथनाचे प्रकाशन डॉ. आ. ह. साळ्खे यांच्या हस्ते इचलकरंजीला आहे, है कळल्यावर लेखक प्रकाशनाच्या कार्यक्रमासाठी आपल्या पत्नीचे मंगळसूत्र मोडून इचलकरंजीला येतो. इतके हे संघर्षमयी जीवन लेखकाने आपल्या विराड या १८७ पानांच्या आत्मकथनातून कसे साकारले आहे हे अत्यंत हृदयस्परशी शैलीत उभे कले, असे त्यांनी सांगितले. अध्यक्षीय मनोगत प्राचार्या प्रो. डॉ. इला जोगी यांनी व्यक्त केले. आयक्यूएसी प्रमुख प्रा. डॉ. उज्ज्वला तांठे यांनी आभार मानले. प्रा. विलास सुर्वे यांनी सूत्रसंचालन केले. या वेबिनारमध्ये १५0 हन अधिक मराठी वाङ्मयप्रेमी, अभ्यासक सहभागी झाले. वेबिनारसाठी सर्व प्रकारचे तांत्रिक सहकार्य प्रा. अनिल सतार यांनी केले.