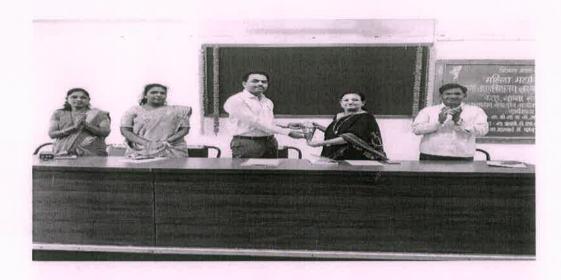

## महित्रा महाविधात्वय, कराड येथीतः असोन् पवार यांच्या विराड भात्मचरित्रावरीतः राष्ट्रीय वेबिनारचा छार् वातः.

महिला महाविषालय, कराड येथे मोमळवार दि. २२ मे २०२३ रोजी भराठी विभागाच्या वतीने 'अशोक पवार यांच्या बिराडे जनामचरित्रातील संघर्ष 'स्या विषयावर राष्ट्रीय वेबिनारचे उनायोजन करण्यात जाल होते स्या वेबिनारमध्ये १५० हून जनाधिक वाइमय प्रेमी अध्यासकांनी सहभाग घेताला साधनव्यक्ती म्हणून विदर्भातील होखक व समीक्षक प्रान्तिं अवंता स्र र, मनाठी विभाग प्रमुख गजानन महाराजी महाविद्यालय, मुनुटवन ता. वर्णी जि. यवतभाळ हे होते

आपल्या निषयाचे प्रतिपादन करताना साधनव्यक्ती प्राःहाँ. जनता स्त्र स्मणले, बिराड ते जरोाक प्रवाद पांचे जीवन संघर्ष मोहणादे पुकुण १८७ प्रश्वांचे जातमचित्र जाहे. जरोाक प्रवाद हे भटक्या निमुक्त जमातीतील जस्न विराहमधील प्रत्येक पानावर त्यांच्या जीवनातील संघर्षाचे चित्रण जाले आहे. लेखकाने आपल्या भटकंतीत्न जीवनात जे काही संघर्ष सीसतो तेच स्या जात्मकथनात लिहुन काहले आहे. मात्र हे आत्मकथन छिहुन साल्यावर ते प्रकारासाठी प्रकाराकां साठी गेले असताना स्या लेखनावर कोटीत खटला दाखले होई ले म्हणून ते अनेक प्रकाराकोनी प्रकाशित करणे टाळले रोनटी रारणकुमार किंवाळे यांच्या शिमस्सीन हे झात्मकथन प्रामिद्य झाले. आपल्या आत्मकथनाचे प्रकारान रचलकरंजी चेचे हो जा ते. स्ताकुंखे यांच्या हस्ते जसल्याचे त्यांना चोगायोगाने कळल्यावर आपल्या बायकोचे मंगळसूत्र मोड्न ते रचलकरंजीला आले.

सान्या आत्मकथनातील सर्व संधर्षमधी प्रसंग डॉ स्त्र थांनी लाखंत इत्यस्पर्शी शेलीत साकारले कार्यक्रमान्य प्रास्ताविक मराठी विभाग प्रमुख डॉ. मुहास्कुमार नेन्डे यांनी केले अध्यक्षीय मनोगत प्रान्थि डॉ. रहा जोगी यांनी व्यक्त केले जायक्युएसी होजां हिनेटर प्रा डॉ उज्ज्यला लाहे यांनी आभार मानले प्रा विलास सुर्व यांनी स्त्रसंगालन केले जर्धनास्य विभागान्य प्रा जनिल सुतार थांनी स्तरसंगालन केले जर्धनास्य विभागान्य प्रा जनिल सुतार थांनी सर्व प्रकारन तेत्रस्थां केले .

## महिला महाविद्यालय येथे मराठी विभागांतर्गत राष्ट्रीय वेबिनार

▲ कराड, दि. २२ : येथील शिक्षण मंडळ, कराड संचितित महिला महाविद्यालयात आयक्यूएसी व मराठी विभाग यांच्यावतीने राष्ट्रीय विविद्यात नुकतेच झाले. साधनव्यक्ती म्हणून विदर्भातील लेखक व समीक्षक मुकूटवन, ता. वणी, जि. यवतमाळ येथील गजानन महाराज महाविद्यालयाचे मराठी विभाग प्रमुख प्रो. डॉ. अनंता सूर होते. 'अशोक पवार यांचे जीवन संघर्ष मांडणारे आत्म कथन: विराड हा चर्चांसत्राचा विषय होता.

प्रो. डॉ. अनंता सूर म्हणाले, बिराड या आत्मकथनाचे लेखक अशोक मवार हे भटक्या विमुक्त समाजातील असून बिराडमधील प्रत्येक प्रसंग हा संघर्षमय आहे. या लेखकाला शिक्षणापासून प्रत्येक वाबतीत सदैव संघर्षाला तोंड द्यावे लागले. लेखकाने आपल्या भटकतीच्या जीवनात जे काही सांमले तेच या आत्मकथनात लिह्न काढले आहे. पात्र, हे आत्मकथन लिह्न झाल्यावर ते प्रकाशनासाठी प्रकाशकांकडे गेले असताना या लेखनावर कोटांत

खटला दाखल होईल म्हणून ते अनेक प्रकाशकांनी छापायलाही नाकारले. त्यानंतर हे आत्मकथन शरण-क्मार लिंबाळेंच्या शिफारसीने प्रकाशित करतानाही लेखक नेमका कुठे आहे हे लिंबाळेना माहिती नव्हते. योगायोगाने आपल्या आत्मकथनाचे प्रकाशन डॉ. आ. ह. साळ्खे यांच्या हस्ते इचलकरंजीला आहे, है कळल्यावर लेखक प्रकाशनाच्या कार्यक्रमासाठी आपल्या पत्नीचे मंगळसूत्र मोडून इचलकरंजीला येतो. इतके हे संघर्षमयी जीवन लेखकाने आपल्या विराड या १८७ पानांच्या आत्मकथनातून कसे साकारले आहे हे अत्यंत हृदयस्परशी शैलीत उभे कले, असे त्यांनी सांगितले. अध्यक्षीय मनोगत प्राचार्या प्रो. डॉ. इला जोगी यांनी व्यक्त केले. आयक्यूएसी प्रमुख प्रा. डॉ. उज्ज्वला तांठे यांनी आभार मानले. प्रा. विलास सुर्वे यांनी सूत्रसंचालन केले. या वेबिनारमध्ये १५0 हन अधिक मराठी वाङ्मयप्रेमी, अभ्यासक सहभागी झाले. वेबिनारसाठी सर्व प्रकारचे तांत्रिक सहकार्य प्रा. अनिल सतार यांनी केले.