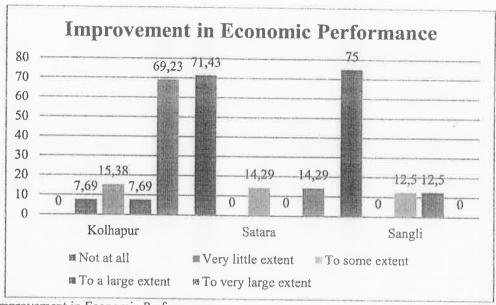

-----|--------|-------|----------------|-------|
| Not at all           | 0        | 0.00  | 10     | 71.43 | 6      | 75.00 | 16             | 45.71 |
| Very little extent   | 1        | 7.69  | 0      | 0.00  | 0      | 0     | 1              | 2.86  |
| To some extent       | 2        | 15.38 | 2      | 14.29 | 1      | 12.5  | 5              | 14.29 |
| To a large extent    | 1        | 7.69  | 0      | 0.00  | 1      | 12.5  | 2              | 5.71  |
| To very large extent | 9        | 69.23 | 2      | 14.29 | 0      | 0     | 11             | 31.43 |
| Total                | 13       | 100   | 14     | 100   | 8      | 100   | 35             | 100   |

Table 3. Improvement in Economic Performance

IQAC Co-ordinator Malda Mahavidyalaya, Karad Principal
Mehila Mehavidyaleya, Kerad





Graph 3. Improvement in Economic Performance

From the above table it is observed that 7.69% respondents in Kolhapur District, are of the opinion that CSR activities improves the financial performance of the company to a very little extent, 15.38% respondent say that this benefit is achieved to some extent, 7.69% respondents say the benefit is achieved to large extent and 69.23% respondents say that due to CSR activities the financial performance is improved to a very large extent.

In Satara District, 71.43% respondents said that CSR activities of the company do not make any improvement in economic performance, 14.29% respondents said that CSR activities improves the economic performance of the company to some extent while 14.29% respondents said that it improves the economic performanc