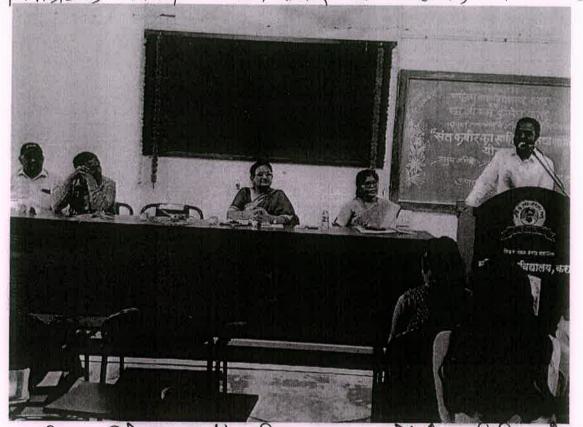

## कार्यक्रम पत्रिका

> प्रास्ताविक

: प्रो. (डॉ.) सुहासकुमार बोबडे मराठी विभाग प्रमुख

> साधनव्यक्ती परिचय व सूत्रसंचालन

: श्री. विलास सुर्वे

> साधनव्यक्तीचे मार्गदर्शन

: प्रो. (डॉ) अनंता सूर प्रोफेसर व मराठी विभाग प्रमुख, श्री गजानन महाराज महाविद्यालय, मुकुटबन, ता. झरी, जि. यवतमाळ

> अध्यक्षीय मनोगत

: प्रो. (डॉ) इला जोगी प्राचार्य, महिला महाविद्यालय,कराड

> आभार

: प्रो. (डॉ) उज्ज्वला ताठे

IQAC Co-ordinator Mahila Mahavidyalaya, Karad Mahila Mahavidyalaya, Karad

## महिला महाविद्यालय येथे मराठी विभागांतर्गत राष्ट्रीय वेबिनार

▲ कराड, दि. २२ : येथील शिक्षण मंडळ, कराड संचितित महिला महाविद्यालयात आयक्यूएसी व मराठी विभाग यांच्यावतीने राष्ट्रीय विविद्यात नुकतेच झाले. साधनव्यक्ती म्हणून विदर्भातील लेखक व समीक्षक मुकूटवन, ता. वणी, जि. यवतमाळ येथील गजानन महाराज महाविद्यालयाचे मराठी विभाग प्रमुख प्रो. डॉ. अनंता सूर होते. 'अशोक पवार यांचे जीवन संघर्ष मांडणारे आत्म कथन: विराड हा चर्चांसत्राचा विषय होता.