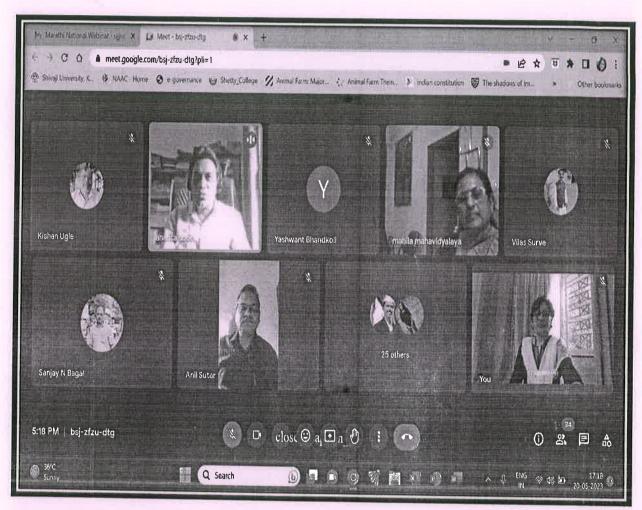

## महित्रा महाविधात्वय, कराड येथीतः असोन् पवार यांच्या विराड भात्मचरित्रावरीतः राष्ट्रीय वेबिनारचा छार् वातः.

महिला महाविषालय, कराड येथे मोमळवार दि. २२ मे २०२३ रोजी भराठी विभागाच्या वतीने 'अशोक पवार यांच्या बिराडे जनामचरित्रातील संघर्ष 'स्या विषयावर राष्ट्रीय वेबिनारचे उनायोजन करण्यात जाल होते स्या वेबिनारमध्ये १५० हून जनाधिक वाइमय प्रेमी अध्यासकांनी सहभाग घेताला साधनव्यक्ती म्हणून विदर्भातील होखक व समीक्षक प्रान्तिं अवंता स्र र, मनाठी विभाग प्रमुख गजानन महाराजी महाविद्यालय, मुनुटवन ता. वर्णी जि. यवतभाळ हे होते

## महिला महाविद्यालय येथे मराठी विभागांतर्गत राष्ट्रीय वेबिनार

▲ कराड, दि. २२ : येथील शिक्षण मंडळ, कराड संचितित महिला महाविद्यालयात आयक्यूएसी व मराठी विभाग यांच्यावतीने राष्ट्रीय विविद्यात नुकतेच झाले. साधनव्यक्ती म्हणून विदर्भातील लेखक व समीक्षक मुकूटवन, ता. वणी, जि. यवतमाळ येथील गजानन महाराज महाविद्यालयाचे मराठी विभाग प्रमुख प्रो. डॉ. अनंता सूर होते. 'अशोक पवार यांचे जीवन संघर्ष मांडणारे आत्म कथन: विराड हा चर्चांसत्राचा विषय होता.