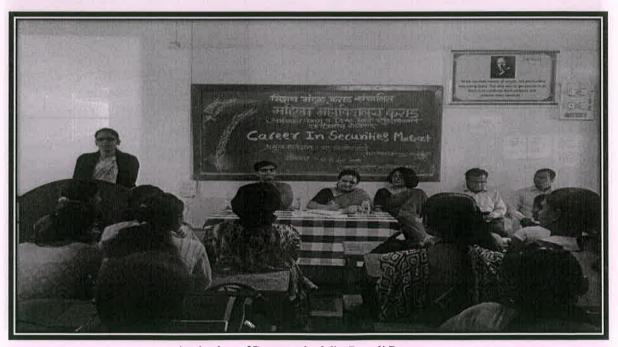

### **Activity Report** Academic Year 2022-23

Date:

07- October -2022

**Department/Committee:** Department of Economics

Title of Activity/Program: Career in Securities Market

Resource Person/s (if any): Mr. Nikhil Shinde (Assistant General Manager,

#### Short description of activity/programme:

The program has been organized with the aim of introducing the students to the securities market in India, the functioning of the securities market and the various career opportunities available in the securities market.