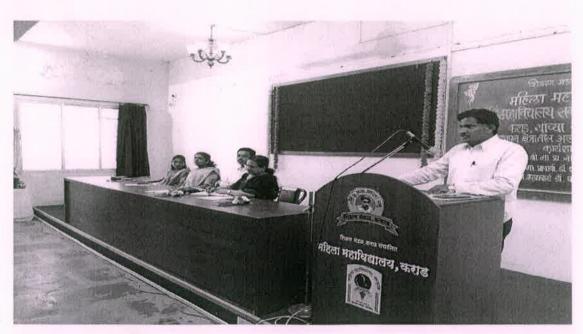

## महित्रा महाविधात्वय, कराड येथीतः असोन् पवार यांच्या विराड भात्मचरित्रावरीतः राष्ट्रीय वेबिनारचा छार् वातः.

महिला महाविषालय, कराड येथे मोमळवार दि. २२ मे २०२३ रोजी भराठी विभागाच्या वतीने 'अशोक पवार यांच्या बिराडे जनामचरित्रातील संघर्ष 'स्या विषयावर राष्ट्रीय वेबिनारचे उनायोजन करण्यात जाल होते स्या वेबिनारमध्ये १५० हून जनाधिक वाइमय प्रेमी अध्यासकांनी सहभाग घेताला साधनव्यक्ती म्हणून विदर्भातील होखक व समीक्षक प्रान्तिं अवंता स्र र, मनाठी विभाग प्रमुख गजानन महाराजी महाविद्यालय, मुनुटवन ता. वर्णी जि. यवतभाळ हे होते

## महिला महाविद्यालय येथे मराठी विभागांतर्गत राष्ट्रीय वेबिनार

▲ कराड, दि. २२ : येथील शिक्षण मंडळ, कराड संचितित महिला महाविद्यालयात आयक्यूएसी व मराठी विभाग यांच्यावतीने राष्ट्रीय विविद्यात नुकतेच झाले. साधनव्यक्ती म्हणून विदर्भातील लेखक व समीक्षक मुकूटवन, ता. वणी, जि. यवतमाळ येथील गजानन महाराज महाविद्यालयाचे मराठी विभाग प्रमुख प्रो. डॉ. अनंता सूर होते. 'अशोक पवार यांचे जीवन संघर्ष मांडणारे आत्म कथन: विराड हा चर्चांसत्राचा विषय होता.

खटला दाखल होईल म्हणून ते अनेक प्रकाशकांनी छापायलाही नाकारले. त्यानंतर हे आत्मकथन शरण-क्मार लिंबाळेंच्या शिफारसीने प्रकाशित करतानाही लेखक नेमका कुठे आहे हे लिंबाळेना माहिती नव्हते. योगायोगाने आपल्या आत्मकथनाचे प्रकाशन डॉ. आ. ह. साळ्खे यांच्या हस्ते इचलकरंजीला आहे, है कळल्यावर लेखक प्रकाशनाच्या कार्यक्रमासाठी आपल्या पत्नीचे मंगळसूत्र मोडून इचलकरंजीला येतो. इतके हे संघर्षमयी जीवन लेखकाने आपल्या विराड या १८७ पानांच्या आत्मकथनातून कसे साकारले आहे हे अत्यंत हृदयस्परशी शैलीत उभे कले, असे त्यांनी सांगितले. अध्यक्षीय मनोगत प्राचार्या प्रो. डॉ. इला जोगी यांनी व्यक्त केले. आयक्यूएसी प्रमुख प्रा. डॉ. उज्ज्वला तांठे यांनी आभार मानले. प्रा. विलास सुर्वे यांनी सूत्रसंचालन केले. या वेबिनारमध्ये १५0 हन अधिक मराठी वाङ्मयप्रेमी, अभ्यासक सहभागी झाले. वेबिनारसाठी सर्व प्रकारचे तांत्रिक सहकार्य प्रा. अनिल सतार यांनी केले.