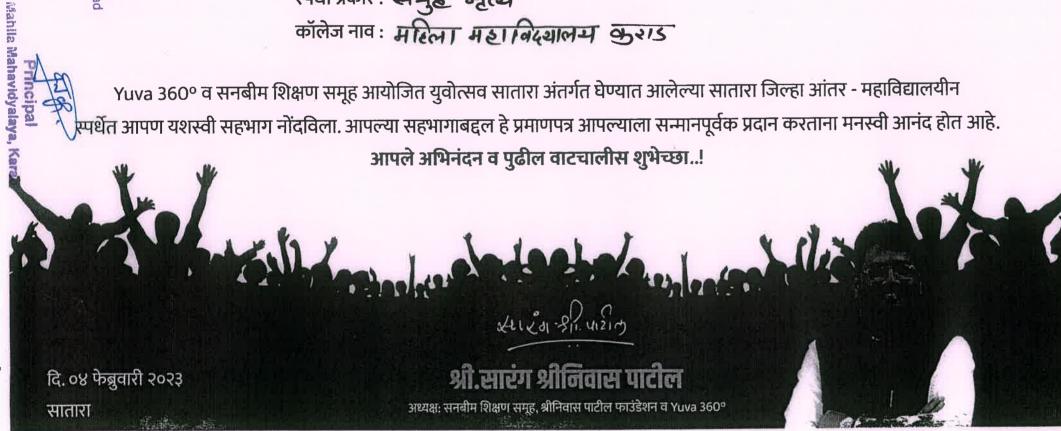

Department of Students' Development 42<sup>nd</sup> Satara District Youth Festival 2022 - 2023

## Certificate

| This is to certify that Shri./Smt               | Ankila Whimeau                                       |
|-------------------------------------------------|------------------------------------------------------|
| of Mahila Maharidyala                           | ya, Kauad has                                        |
| participated in Elecution - Macath              | event of 42 <sup>nd</sup> Satara District            |
| Youth Festival organized by Sadguru Gadage      | Maharaj College, Karad in collaboration              |
| with Department of Students' Developme          | nt, Shivaji University, Kolhapur on 14 <sup>th</sup> |
| October, 2022 and secured prize                 | e.                                                   |
| Principal Sadguru Gadage Maharaj College, Karad | Director, Students' Development                      |