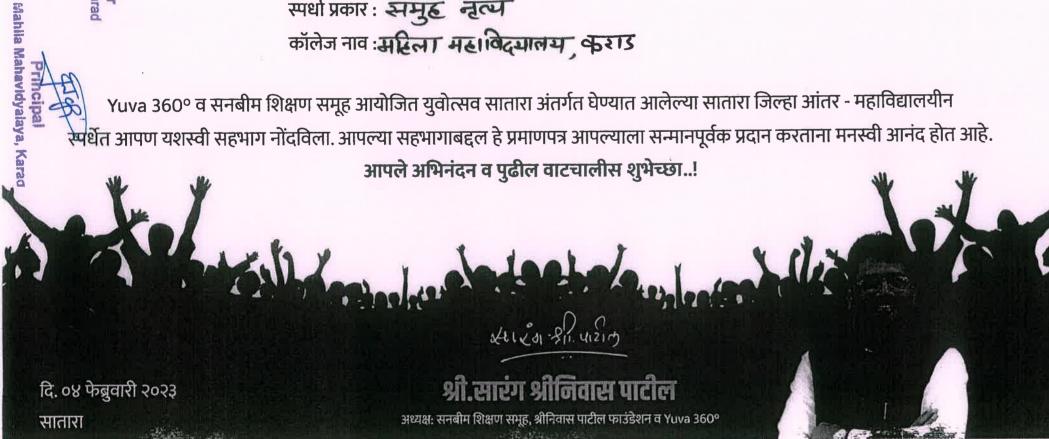

Department of Students' Development 42<sup>nd</sup> Satara District Youth Festival 2022 - 2023

# Certificate

| This is to certify that Shri./Smt Sande      | Muskan faved                             |
|----------------------------------------------|------------------------------------------|
| of Mahila Maharidyalay                       | a, <del>Kasad</del> has                  |
| participated in Elecution - Hindi            | event of 42 <sup>nd</sup> Satara Distric |
| Youth Festival organized by Sadguru Gadage M | aharaj College, Karad in collaboration   |
| with Department of Students' Development,    | Shivaji University, Kolhapur on 14       |
| October, 2022 and secured prize.             |                                          |
| Principal<br>Sadguru Gadage Maharaj College, | Director, Students' Development          |
| Karad                                        | Statistics Development                   |