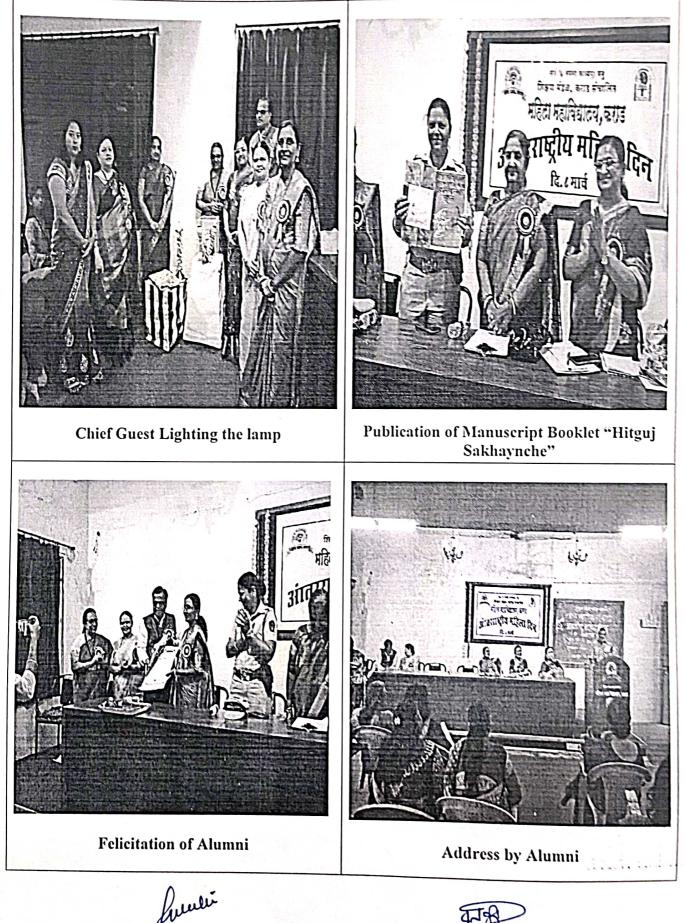

# Mahila Mahavidyalaya, Karad International Women's Day Celebration 2023

### Tuesday, March 8, 2023 Lighting the lamp: Female song: Prefatory Speech: Introduction and Felicitation of Chief Guests: Introducer: Welcoming Guests of Honor:

Introduction and Felicitation of Alumni: Introducer Prof. Dr. Madhura Mohite: Introducer Mrs. Vaishali Subedar: Introducer Prof. Dr. Ujjwala Tathe: Publication of Manuscript Booklet "Hitguj Sakhaynche": Release of Posters: Street play: Reply to Felicitation by Alumni:

Address by Vice-Chairman:

Address by Chief Guest:

Presidential Address: Vote of Thanks: Compere: Time: 10.00 am By Guests Students Prof. Dr. Snehal Prabhune Prin. Prof. Dr. Ila Jogi Prof. Dr. Ujjwala Tathe Hon. Mrs. Anagha Parandkar By Vice Principal Dr. Parag Sontakke By the Guests 1) Smt. Gauri Walimbe 2) Smt. Gauri Mhaiskar 3) Smt. Ragini Chavan

By the Guests By the Guests Students 1) Smt. Gauri Walimbe 2) Smt. Gauri Mhaskar 3) Smt. Ragini Chavan Hon. Smt. Anagha Parandkar Vice-Chairman, Shikshan Mandal Karad, Hon. Smt. Mumtaz Samsher Shadiwan API, Karad City Principal, Prof. Dr. Ila Jogi Smt. Sonali Gawade Smt. Swapna Ketkar Dr. Jyoti Moholkar

#### Short description of the activity/ programme:

Women's Day was celebrated on March 8, 2023 between 10.a. m. and 12.30 p.m. in the conference hall. Smt. Tabassum Shadiwan was the Chief guest and the function was presided over by Smt. Anagha Parandkar. Three alumni were felicitated with citation for their professional success in the fields like skill development, alternative medicine, bakery and confectionery, proof reading, editing and critical writing. A manuscript booklet "Hitaguj Sakhyanche" consisting of articles by students regarding their views on aspects of women empowerment was released. Wallpapers and posters on women empowerment were also released. A steetplay on women empowerment was also presented by the students. The chief guests, Principal and the co-ordinator of the programme guided the students. The felicitated alumni spoke about their success story and career opportunities.