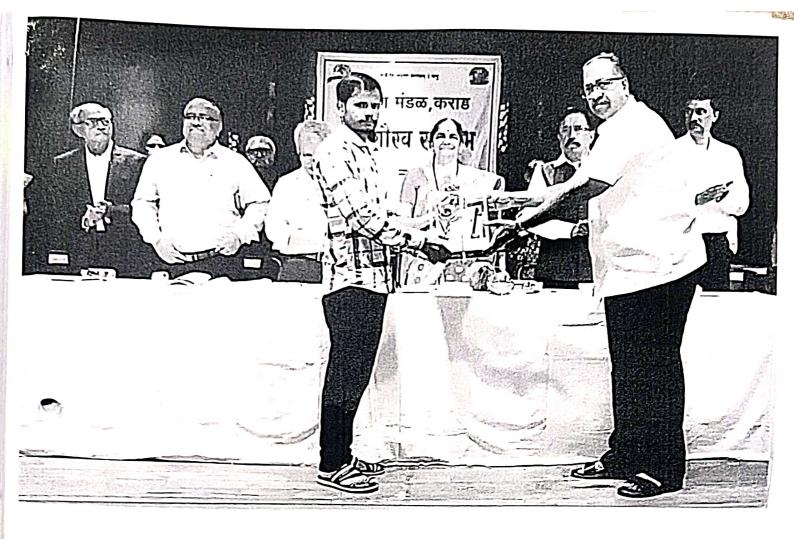

#### Award- Ideal Non-Teaching Staff

सार्वजनिक विश्वरत्त व्यवस्था नॉदणी क. एफ - १२ / सातारा दि. ७/१/१९५३

'कृष्णाकाठ' प्रशासकीय कार्यालय, फा. प्लॉट नं. २२२, मंगळवार पेठ, कराड, ता. कराड. जि. सातारा.४१५ ११०. दूर्ण्यनी : (०२१६४) २२३४०७ email : mandalshikshan@gmail.com 📱 website : www.shikshanmandalkarad.com

जा. क्र. १९९ /२०२३-२४

दि. २३.०६.२०२३

13musting

(भा.म. तथा बाळासाहेब कुलकर्णी) घेअरमन

शिक्षण मंडळ, कराड

श्री. जयंत भिमराव ढगाले सेवक, महिला महाविद्यालय, कराड मो. ७५५९३०९९९०

स.न.वि.वि.

-शिक्षण मंडळ, कराड आणि -देशपांडे-कुटुंवियांचे सीजन्याने प्रतिवर्षी के. प्रमाकर वासुदेव परांजपे (फे. नानासाहेव -देशपांडे यांचे सेवक) यांच्या स्मरणार्थ ''आदर्श सेवक पुरस्कार'' दिला जातो. यावर्षीचा 'आदर्श सेवक पुरस्कार' आपणास जाहीर जाहीर करताना संस्थेस विशेष आनंद होत आहे. आपले मन:पूर्वक अभिनंदन.

आपणास हा पुरस्कार शनिवार दि. १५ जुलै २०२३ रोजी गुरुपौर्णिमा दिनाचे औचित्याने सौ. वेणुताई चव्हाण स्मारक सांस्कृतिक समागृह, कराड येथे सकाळी १०.३० वाजता आयोजित केलेल्या ' गुरूगौरव समारंमात ' प्रदान करण्यात येणार आहे. '' गुरूगौरव समारंमात '' हा पुरस्कार संस्थेमार्फत आपणास समारंमपूर्वक प्रदान करण्यात येणार आहे. यथावकाश समारंमाची निमंत्रण पत्रिका पाठवित आहे.

पुरस्कार स्विकारण्यासाठी आपण आपल्या परिवारासह या समारंभास अवश्य उपस्थित राहावे अशी विनंती आहे.

आपले स्नेहांकित,

(राजेंद्र विद्याधर लाटकर ) जॉईट सेक्रेटरी शिक्षण मंडळ, कराड

പ്ര

प्रत माहितीसाठी – मा. प्राचार्य, महिला महाविद्यालय, कराड