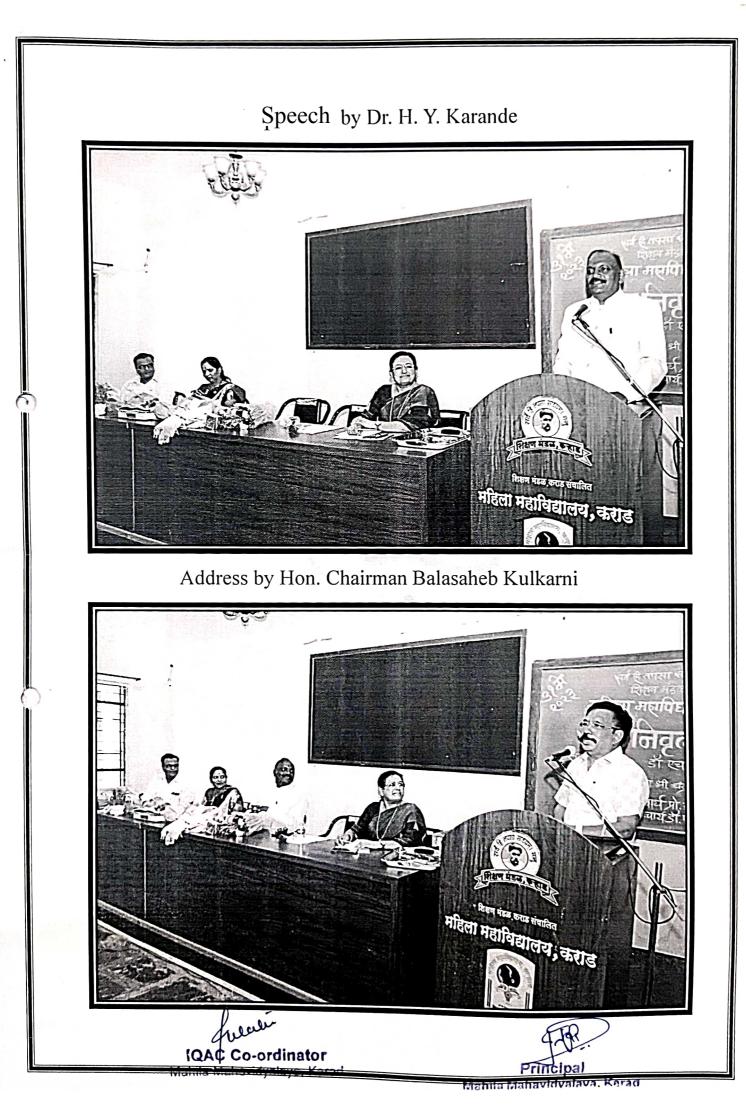

#### Dr. H. Y. Karande Retirement Ceremony

:

:

1

:

:

Wednesday, 31st May, 2023

Time: 11.00 am

Welcome and Introduction

By Mr. Vilas Surve

Felicitation

Occultation

Reply to Felicitation

Presidential Address

Vote of Thanks

Compere

Hon. Secretary Chandrashekhar Deshpande (By Prin. Prof. (Dr.) Ila Jogi)

Dr. H. Y. Karande

(By Hon. Secretary Shekhar Deshpande)

Principal Mahila Mahavidyalaya, Karad

Smt. Pushpalata Karande

(By Prin. Prof. (Dr.) Ila Jogi)

Prof. Dr. Suhaskumar Bobade

Dr. Prakash Darure

Dr. Parag Sontakke (Vice-Principal)

Dr. H. Y. Karande

Principal, Prof. (Dr.) Ila Jogi

Mr. Avadhut Kulkarni

Smt. Swapna Ketkar

\*\*\*\*\*