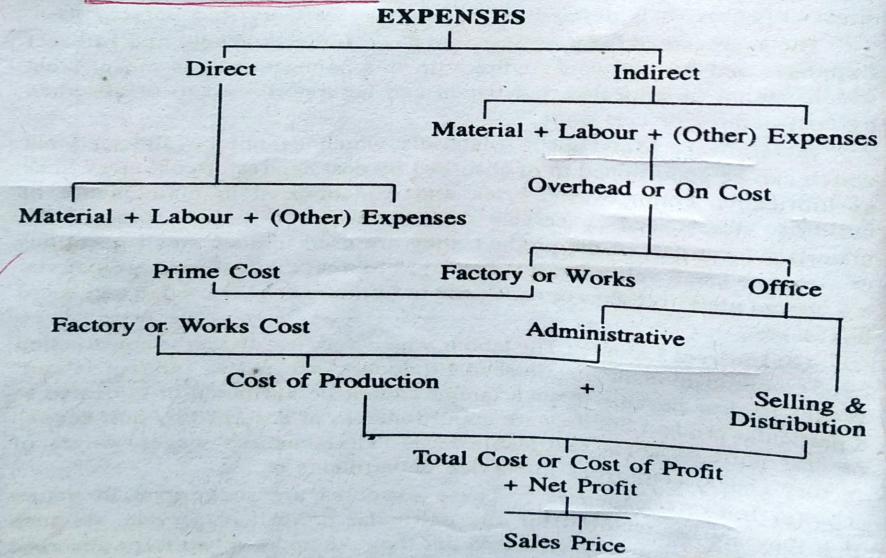

(1) Direct Material, (2) Direct Labour, (3) Direct Expenses and, (4) Indirect or Overhead Expenses.

### **Elements of Cost**

- **1. Direct Material** (Process Material, Production Material or Prime Cost Material
- **2. Direct Labour** (Direct Wages, Process Labour Cost, Prime Cost Labour, Operating Labour Cost
- **3. Direct Expense** (Chargeable Expenses: Process Expenses, Productive Expenses, Prime Cost Expenses
- 4. Indirect Expense (Overhead Expenses or On-Cost

#### 4. Overhead or On-Cost

Expenses of a general nature, not capable of being directly attributable or chargeable to any particular job or order or unit of cost, are termed as overhead expenses. They are incurred in respect of services rendered to production as a whole *e.g.* factory rent, time keeper's wages etc. Thus, these are the expenses over and above the cost of direct material, direct labour direct expenses. It is defined in Terminology of Cost Accountancy as-

(i) Factory Overhead : Expenses which are incurred in respect of factory such as factory rent, factory insurance, depreciation of factory building and machinery etc.

(ii) Administrative Overhead : Expenses incurred by the administrative office, such as staff salaries, depreciation and repairs of office building, printing and stationery etc.

(iii) Selling and Distribution Overhead : Expenses relating to sales and distribution such as advertisement, godown rent, carriage outward, delivery-van expenses and depreciation.

By grouping the elements of cost, Division of Total cost is made as

3. Factory Cost + Office Overhead = Cost of Production.

4. Cost of Production + Selling and Distribution Overhead = Total Cost or Cost of Sales.

|                                                                                                                                                                                                                                                                                                                                                                                                                                                                                                                                                                                                                                                                                                     |                                                                 | PAGE NO       | 00m -          |             |              |
|-----------------------------------------------------------------------------------------------------------------------------------------------------------------------------------------------------------------------------------------------------------------------------------------------------------------------------------------------------------------------------------------------------------------------------------------------------------------------------------------------------------------------------------------------------------------------------------------------------------------------------------------------------------------------------------------------------|-----------------------------------------------------------------|---------------|----------------|-------------|--------------|
| ednaday                                                                                                                                                                                                                                                                                                                                                                                                                                                                                                                                                                                                                                                                                             | cost sheet.                                                     | BATE 10 / 01  | 12007.         |             |              |
| eo.                                                                                                                                                                                                                                                                                                                                                                                                                                                                                                                                                                                                                                                                                                 |                                                                 |               |                |             |              |
|                                                                                                                                                                                                                                                                                                                                                                                                                                                                                                                                                                                                                                                                                                     | cost sheet.                                                     | Tatal (03)-   | Caret Danse    |             |              |
|                                                                                                                                                                                                                                                                                                                                                                                                                                                                                                                                                                                                                                                                                                     | Pasticulas                                                      | Ps.           | RS.            |             |              |
|                                                                                                                                                                                                                                                                                                                                                                                                                                                                                                                                                                                                                                                                                                     |                                                                 |               |                |             |              |
|                                                                                                                                                                                                                                                                                                                                                                                                                                                                                                                                                                                                                                                                                                     | op. stock of Raw material<br>purchases of Raw material          |               | R              |             |              |
| 100.                                                                                                                                                                                                                                                                                                                                                                                                                                                                                                                                                                                                                                                                                                | + exp. Related to purch . of Paco .m.                           |               |                |             |              |
|                                                                                                                                                                                                                                                                                                                                                                                                                                                                                                                                                                                                                                                                                                     | (camiage Inward, octrio, breight)                               |               | And the second |             |              |
| Less'                                                                                                                                                                                                                                                                                                                                                                                                                                                                                                                                                                                                                                                                                               | cl. stock of kaw material                                       |               |                | -: 66A      | OFFice / A   |
|                                                                                                                                                                                                                                                                                                                                                                                                                                                                                                                                                                                                                                                                                                     | sales of scrap of Raco material                                 |               |                |             | All earp. R  |
| ~~~.                                                                                                                                                                                                                                                                                                                                                                                                                                                                                                                                                                                                                                                                                                | material consum                                                 | 100           |                |             | 19epr. & Ref |
|                                                                                                                                                                                                                                                                                                                                                                                                                                                                                                                                                                                                                                                                                                     |                                                                 |               |                |             | All oblice   |
| A20:                                                                                                                                                                                                                                                                                                                                                                                                                                                                                                                                                                                                                                                                                                | productive / wages / productive u                               | Nages         |                |             | Telegram     |
|                                                                                                                                                                                                                                                                                                                                                                                                                                                                                                                                                                                                                                                                                                     |                                                                 | -             |                |             |              |
| :66A                                                                                                                                                                                                                                                                                                                                                                                                                                                                                                                                                                                                                                                                                                | proch orecheards / exp.                                         |               |                | *           | Counting     |
|                                                                                                                                                                                                                                                                                                                                                                                                                                                                                                                                                                                                                                                                                                     | prime                                                           | Cost.         |                |             | ab at 1      |
| - 604                                                                                                                                                                                                                                                                                                                                                                                                                                                                                                                                                                                                                                                                                               | Factory Orizheads / Factory-on cast/wroks                       | oncost        |                | <u>×99:</u> | op. stock    |
| and the second se | \$190pm on p & m, Factory Building & Loose                      |               |                | Less:       | cl. stock    |
|                                                                                                                                                                                                                                                                                                                                                                                                                                                                                                                                                                                                                                                                                                     | Repairs on exp. Related to Factory Assets                       |               |                | -           | Carriage     |
|                                                                                                                                                                                                                                                                                                                                                                                                                                                                                                                                                                                                                                                                                                     | All factory exp.                                                |               | 1 Contraction  | <u>A99:</u> | Selling      |
| *                                                                                                                                                                                                                                                                                                                                                                                                                                                                                                                                                                                                                                                                                                   | Brawings obbice salazy ( Wagram an                              | 6011 व्यक्ती) |                | -           | Camage       |
|                                                                                                                                                                                                                                                                                                                                                                                                                                                                                                                                                                                                                                                                                                     | Indixet Wages. /                                                |               |                |             | Salesmen     |
|                                                                                                                                                                                                                                                                                                                                                                                                                                                                                                                                                                                                                                                                                                     | Time keepes wages                                               |               |                |             | Travelling   |
| A Real Provention                                                                                                                                                                                                                                                                                                                                                                                                                                                                                                                                                                                                                                                                                   | star keeped wages                                               |               |                |             | Mshibutir    |
|                                                                                                                                                                                                                                                                                                                                                                                                                                                                                                                                                                                                                                                                                                     | Motire powed                                                    |               |                |             | Promowin     |
|                                                                                                                                                                                                                                                                                                                                                                                                                                                                                                                                                                                                                                                                                                     | All coup - treated as a bactory                                 |               |                |             |              |
| (1)                                                                                                                                                                                                                                                                                                                                                                                                                                                                                                                                                                                                                                                                                                 | (Factory Rent, Lighting, salary). Insume                        | , RATCS       |                |             |              |
| 601                                                                                                                                                                                                                                                                                                                                                                                                                                                                                                                                                                                                                                                                                                 | 1                                                               |               |                | <u>A99;</u> | Proteit p    |
| Less                                                                                                                                                                                                                                                                                                                                                                                                                                                                                                                                                                                                                                                                                                |                                                                 |               |                |             | Rise Dr. 1   |
| LESS .                                                                                                                                                                                                                                                                                                                                                                                                                                                                                                                                                                                                                                                                                              | Congratulations! Take pride. You are using a Navnget ecobuddy M | product       |                | 0           | (artas)      |
|                                                                                                                                                                                                                                                                                                                                                                                                                                                                                                                                                                                                                                                                                                     | Wedts/ Factory                                                  | Cost          |                | 1           | Star-less.   |