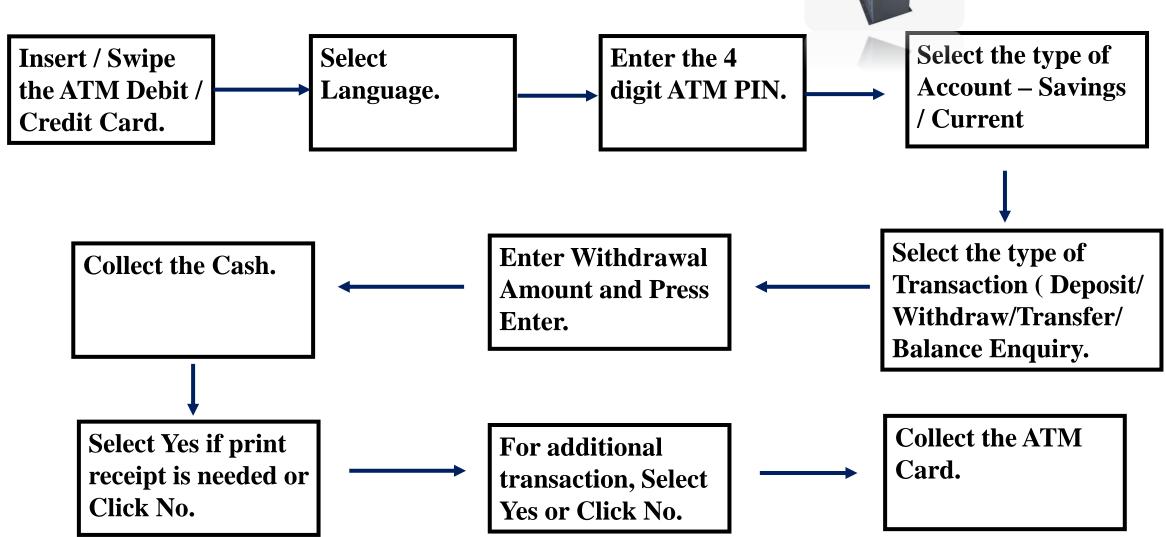

## TASK II

I: Convert the Flow Charts I and II into paragraph.

II: Convert a paragraph into a flow Chart

## Flow chart

### **Represents:**

- Process
- Procedure that takes place in successive stages...

#### **Time Relators:**

First / Firstly, Second / Secondly. ....

Later ... Next .... Then.... Finally,,, Lastly .... To Conclude...

Formerly, Previously...Earlier ... Again...Since --- After

that,...etc.

#### **Phrases:**

To begin with

**To Start With** 

For a Start

## I: How to Withdraw Money From the ATM





## II: How to Send E-mail:



# III: Convert the following passage into a Flow Chart. Give appropriate title to the chart.

We as a students must be aware of the importance of Green Earth. To make our earth Green each one us must plant trees and nurture them. In the passage we will learn how to plant a seed. To begin with take an earthen pot. Then fill the pot 3/4 th with good-quality soil. After that, put a seed of a plant which you want grow into the soil. Then cover the seed with additional soil. Put some fertilizer around it, if needed. Next, sprinkle little bit of water on it. Finally put the pot in an open area to get sunlight and air.