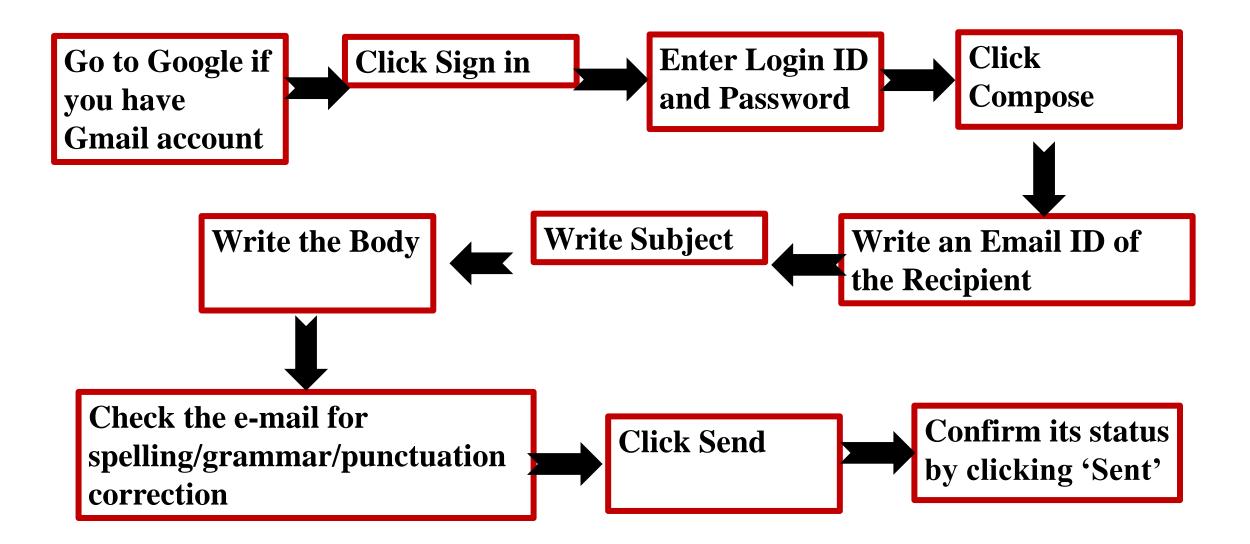

## TASK II

I: Convert the Flow Charts I and II into paragraph.

II: Convert a paragraph into a flow Chart

## Flow chart

### **Represents:**

- Process
- Procedure that takes place in successive stages...

#### **Time Relators:**

First / Firstly, Second / Secondly. ....

Later ... Next .... Then.... Finally,,, Lastly .... To Conclude...

Formerly, Previously...Earlier ... Again...Since --- After

that,...etc.

#### **Phrases:**

To begin with

**To Start With** 

For a Start

## I: How to Withdraw Money From the ATM





## II: How to Send E-mail:



# III: Convert the following passage into a Flow Chart. Give appropriate title to the chart.

We as a students must be aware of the importance of Green Earth. To make our earth Green each one us must plant trees and nurture them. In the passage we will learn how to plant a seed. To begin with take an earthen pot. Then fill the pot 3/4 th with good-quality soil. After that, put a seed of a plant which you want grow into the soil. Then cover the seed with additional soil. Put some fertilizer around it, if needed. Next, sprinkle little bit of water on it. Finally put the pot in an open area to get sunlight and air.